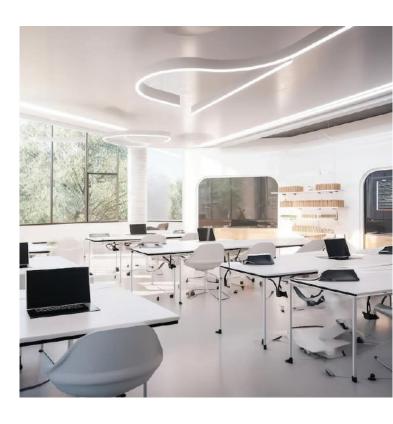

#### Training Room

| LAYOUT    | - THEATER | CLUSTER | CONFERENCE<br>STYLE | AMENITIES                     |
|-----------|-----------|---------|---------------------|-------------------------------|
| FACILITY  |           |         |                     |                               |
| HIBISCUS  | 30        | 20      | -                   |                               |
| JASMINE   | 30        | . 50    | 18                  | Basic Cenference<br>Amenities |
| ORCHID    | 30        |         |                     |                               |
| RAFFLESIA | 30        | 20      | -                   |                               |

#### Auditorium and Meeting Room

| FACILITY              | CAPACITY |  |
|-----------------------|----------|--|
| Mulu Auditorium       | 72       |  |
| Hornbill Meeting Room | 9        |  |
| Gading Dining Hall    | 44       |  |