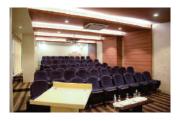

#### Training Room

| LAYOUT    | - THEATER | CLUSTER | CONFERENCE<br>STYLE | AMENITIES                     |
|-----------|-----------|---------|---------------------|-------------------------------|
| FACILITY  |           |         |                     |                               |
| HIBISCUS  | 30        | 20      | -                   |                               |
| JASMINE   | 30        | . 50    | 18                  | Basic Cenference<br>Amenities |
| ORCHID    | 30        |         |                     |                               |
| RAFFLESIA | 30        | 20      | -                   |                               |

#### Auditorium and Meeting Room

| FACILITY              | CAPACITY |  |
|-----------------------|----------|--|
| Mulu Auditorium       | 72       |  |
| Hornbill Meeting Room | 9        |  |
| Gading Dining Hall    | 44       |  |