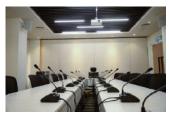

#### Auditorium and Meeting Room

| FACILITY              | CAPACITY |  |
|-----------------------|----------|--|
| Mulu Auditorium       | 72       |  |
| Hornbill Meeting Room | 9        |  |
| Gading Dining Hall    | 44       |  |